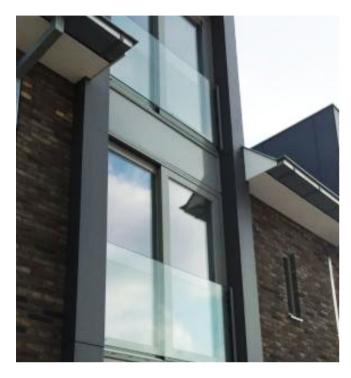

## GLASS RAILING WITH SIDE PROFILE

SKYFORCE® is a new Glass Railing made for windows with a classic and timeless design. This solution is almost invisible, very easy to build, it ensures the safety of its users and prevents them from falling through it.

Skyforce® is compatible with any types of profiles. It is suitable for an assembly directly on a window frame or on the wall.

This new glass railing system includes an EVA laminated glass which is hydrophobic and do not present any risk of delamination over time. These glasses are therefor suitable for an exterior use in a humid environment without handrail to protect its sides.