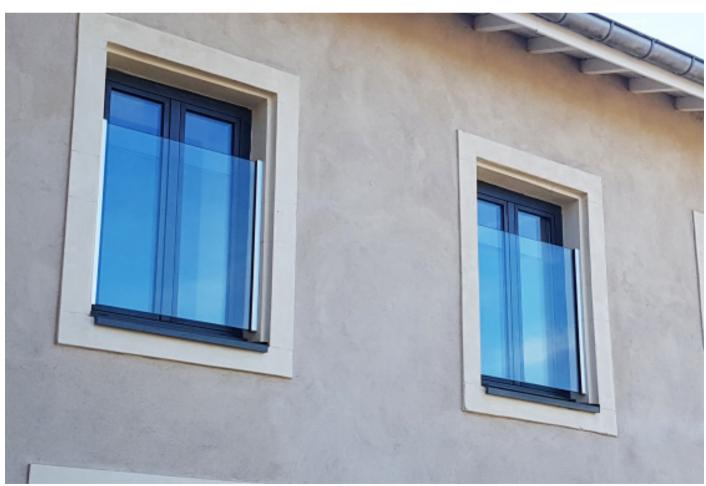

## GLASS RAILING WITH SIDE PROFILE

SKYFORCE® is a new Glass Railing made for windows with a classic and timeless design. This solution is almost invisible, very easy to build, it ensures the safety of its users and prevents them from falling through it.

Skyforce® is compatible with any types of profiles. It is suitable for an assembly directly on a window frame or on the wall.

This new glass railing system includes an EVA laminated glass which is hydrophobic and do not present any risk of delamination over time. These glasses are therefor suitable for an exterior use in a humid environment without handrail to protect its sides.

## **TECHNICAL INFORMATION**

- Available for a wall or reveal mounting
- Screws included to install it on different building material
- Thin profile, width of 50 mm and depth of 37 mm wall mounting, width of 35 mm and depth of 37 mm reveal mounting
- Preassembled set, ready to install
- Cut made to measures possible and lacquering with a bright, mat or structured RAL of your choice
- · Easy and fast installation
- No handrail needed
- Ongoing test report