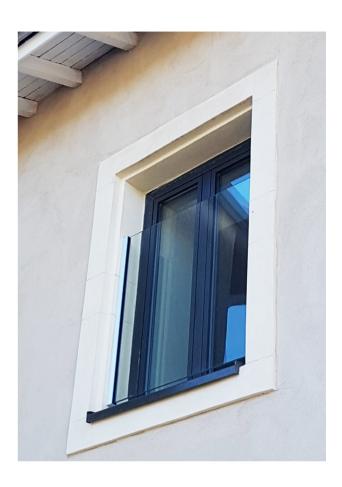

## GLASS RAILING WITH SIDE PROFILE

SKYFORCE® is a new Glass Railing made for windows with a classic and timeless design. This solution is almost invisible, very easy to build, it ensures the safety of its users and prevents them from falling through it.

Skyforce® is compatible with any types of profiles. It is suitable for an assembly directly on a window frame or on the wall.

This new glass railing system includes an EVA laminated glass which is hydrophobic and do not present any risk of delamination over time. These glasses are therefor suitable for an exterior use in a humid environment without handrail to protect its sides.

## **TECHNICAL INFORMATION**

- Available for a wall or reveal mounting
- Screws included to install it on different building material
- Thin profile, width of 50 mm and depth of 37 mm wall mounting, width of 35 mm and depth of 37 mm reveal mounting
- Preassembled set, ready to install
- Cut made to measures possible and lacquering with a bright, mat or structured RAL of your choice
- · Easy and fast installation
- No handrail needed
- Ongoing test report