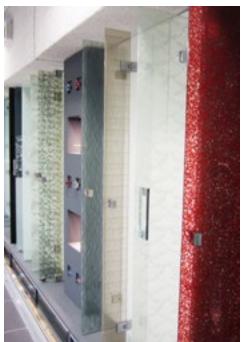

## **NATURA®**

NATURA® glasses are made of EVA laminated glass with Japanese papers, fabrics, plants or any other natural material interlayers.

## **TECHNICAL INFORMATION**

- Wide product range of 30 different materials. Feel free to visit our "Natura Laminated Glass" section on www.mylaminatedglass.com.
- Max. width between 1100 mm and 2600 mm depending on the material
- Possibility to provide you with your own film to incorporate