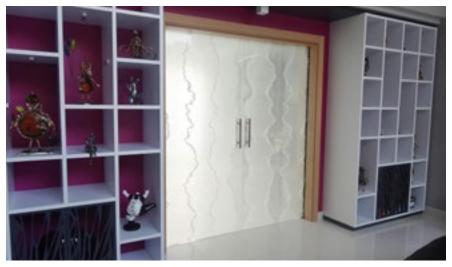

## **NATURA®**

NATURA® glasses are made of EVA laminated glass with Japanese papers, fabrics, plants or any other natural material interlayers.

## **TECHNICAL INFORMATION**

- Wide product range of 30 different materials. Feel free to visit our "Natura Laminated Glass" section on www.mylaminatedglass.com.
- Max. width between 1100 mm and 2600 mm depending on the material
- Possibility to provide you with your own film to incorporate