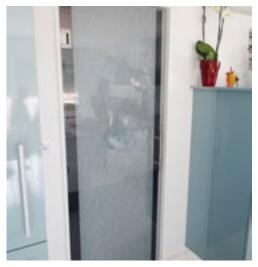

## **NATURA®**

NATURA® glasses are made of EVA laminated glass with Japanese papers, fabrics, plants or any other natural material interlayers.

## **TECHNICAL INFORMATION**

- Wide product range of 30 different materials. Feel free to visit our "Natura Laminated Glass" section on www.mylaminatedglass.com.
- Max. width between 1100 mm and 2600 mm depending on the material
- Possibility to provide you with your own film to incorporate